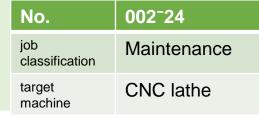

## Overview of repair machines

[Overall view of the machine]

[Implementation details and approximate man-hours]

- Gib can be made by us for some models.
- Jigs, pillows, etc. required for kisage are prepared inhouse, even in the case of on-site work.

## Duration of works: 3 days

Total:7 days

Key points of the exchange operation Creation of new gibs.

Condition of the original; worn, step wear 0.5 mm.

Newly created gibs and scraping processina.

Overview of replacement works